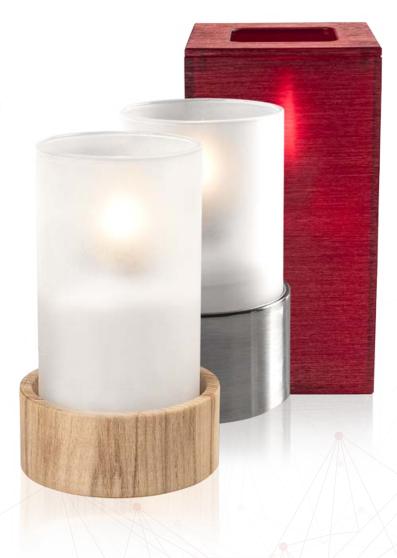

## FlexiLiaht Lumis

Lumis is made of brushed acrylic glass which gives the flame that little twist and offers an atmospheric light.

Our table lamp Cara offers a maximum number of combinations with an either chrome- or brass-brushed base. Curl Black offers a beautiful matt black spiral-shaped lamp base.

Fény comes with an all-new natural look: The round lamp-base made of light beechwood suits both modern as well as rustique interiors extremely well. The texture of the wood makes each lamp base unique. All lamps can be combined with our colorful glasses in 6 different colors.