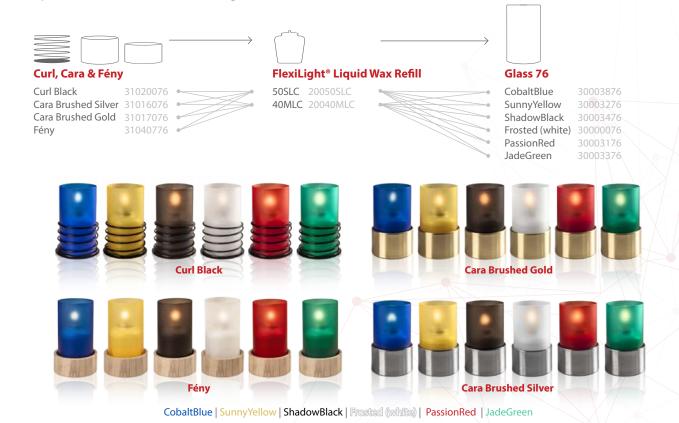

## FlexiLiaht Lumis

Lumis is made of brushed acrylic glass which gives the flame that little twist and offers an atmospheric light.

Our table lamp Cara offers a maximum number of combinations with an either chrome- or brass-brushed base. Curl Black offers a beautiful matt black spiral-shaped lamp base.

Fény comes with an all-new natural look: The round lamp-base made of light beechwood suits both modern as well as rustique interiors extremely well. The texture of the wood makes each lamp base unique. All lamps can be combined with our colorful glasses in 6 different colors.