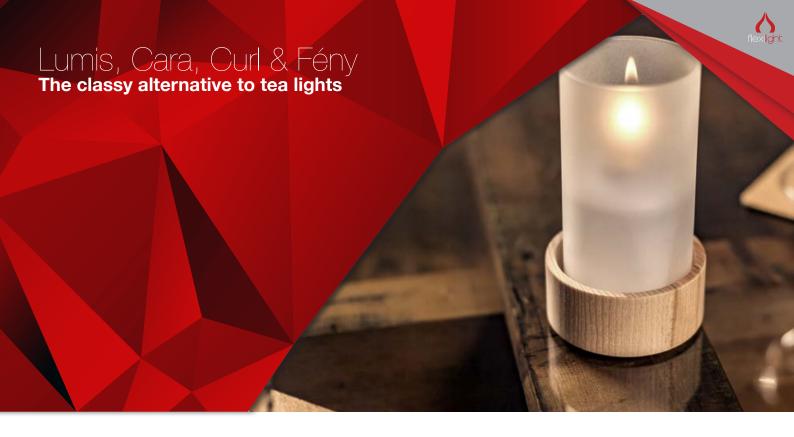

## FlexiLight easy

Lumis, Cara, Curl & Fény

Our FlexiLight easy Table Lamps are a particularly inexpensive and beautiful alternative to traditional tea lights or regular wax candles. With a burning life of up to 53 hours (depending on the chosen flame size) they combine not only hours of effortless usage but are also a very clean and safe alternative to conventional wax candles.

Lumis, Cara, Curl and Fény offer you maximum freedom when it comes to creating a beautiful table-decoration with minimal effort.

All lamps can be decorated on tables, bars or anywhere within the restaurant or outside. They burn extremely soot- and odorless. Annoying wax-stains are a thing of the past and you can now spend your time with more important things than cleaning up the candle mess.