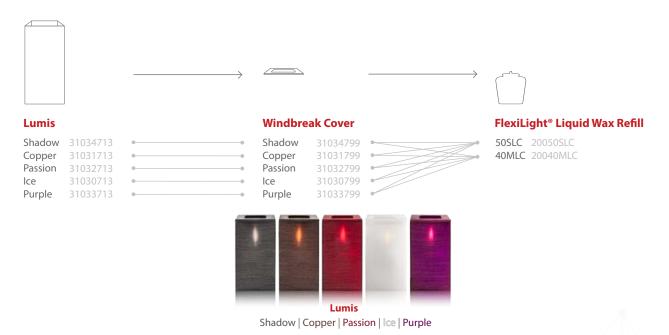

## FlexiLiaht Lumis

Lumis is made of brushed acrylic glass which gives the flame that little twist and offers an atmospheric light.

Our table lamp Cara offers a maximum number of combinations with an either chrome- or brass-brushed base. Curl Black offers a beautiful matt black spiral-shaped lamp base.